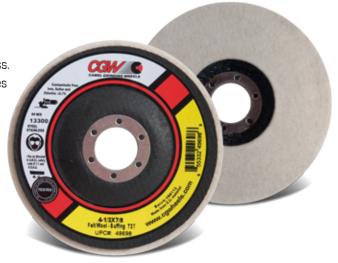

## Felt/Wool Discs - Buffing For fast mirror finishes

- Stainless steel, aluminum, sheet metal mild steel and brass.
- Flexible felt/wool disc easily works with contoured surfaces for consistent polishing action.
- Cool working action without burning.
- Designed for smooth polishing action.
- 100% virgin wool.
- MUST USE WITH BUFFING COMPOUND.
- Please operate at 3,000 RPM for optimal performance.

| UPC#  | SIZE           | RPM    | CARTON QTY |
|-------|----------------|--------|------------|
| 49698 | 4-1/2 x 7/8    | 13,300 | 10         |
| 49700 | 4-1/2 x 5/8-11 | 13,300 | 10         |
| 49699 | 5 x 7/8        | 12,200 | 10         |
| 49701 | 5 x 5/8-11     | 13,300 | 10         |