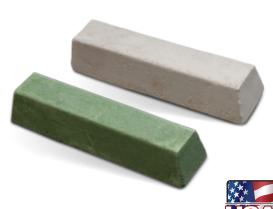

## **Buffing Compound**

- Compounds will not discolor metals.
- White SS51 (1,200 grit) compound helps buff aluminum, steel, stainless and natural stone to the desired finish without adding scratches. High gloss finish.
- Green C-3 (2,000 grit) premium buffing compound works on aluminum, steel and stainless steels and eliminates drag lines while still achieving the desired finish and maximum luster.
- Use of buffing compound will extend the life of aluminum flap discs.